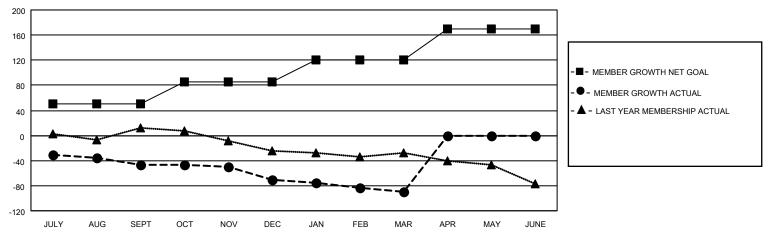

## District 22 W

|               | Club          | )S          |               | Members               |                       |                         |                                                    |  |
|---------------|---------------|-------------|---------------|-----------------------|-----------------------|-------------------------|----------------------------------------------------|--|
|               | RESULTS FOR   | R 2020-2021 |               | RESULTS FOR 2020-2021 |                       |                         |                                                    |  |
| QUARTER       | NEW CLUB GOAL | NEW CLUBS   | DROPPED CLUBS | QUARTER MEMB          | ER GROWTH NET<br>GOAL | MEMBER GROWTH<br>ACTUAL | DROPPED<br>MEMBERS ACTUAL<br>(including transfers) |  |
| JULY/AUG/SEPT | 0             | 0           | 1             | JULY/AUG/SEPT         | 50                    | 21                      | 64                                                 |  |
| OCT/NOV/DEC   | 0             | 0           | 1             | OCT/NOV/DEC           | 35                    | 42                      | 65                                                 |  |
| JAN/FEB/MAR   | 0             | 0           | 0             | JAN/FEB/MAR           | 35                    | 21                      | 33                                                 |  |
| APR/MAY/JUNE  | 1             | 0           | 0             | APR/MAY/JUNE          | 50                    | 0                       | 0                                                  |  |

#### GOALS AND ACTUAL MEMBERS CUMULATIVE

| DROPPED CLUBS: 2 |     | 23 CLUBS OF 57 ADDED 1 OR MORE | GENDER DISTRIBUTION             |                |     |
|------------------|-----|--------------------------------|---------------------------------|----------------|-----|
|                  |     | NEW MEMBERS                    | MALE                            | 1,086 (63.10%) |     |
|                  |     |                                | FEMALE                          | 635 (36.90%)   |     |
| DROPPED MEMBERS  |     |                                |                                 |                |     |
| DECEASED         | 37  | CLICK HERE FOR CUMULATIVE      | TOTAL FAMILY UNIT MEMBERS       |                | 472 |
| CLUB CANCELLED 0 |     | MEMBERSHIP DATA                |                                 |                |     |
| OTHER            | 125 |                                | FAMILY MEMBERS PAYING HALF DUES |                | 246 |
| TOTAL            | 162 |                                | DOEG                            |                |     |