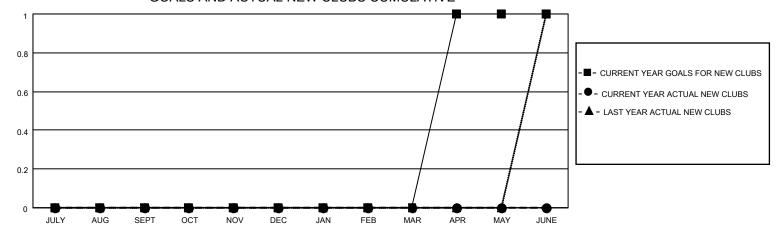

## District 22 W

|               | Club          | )S          |               | Members               |                       |                         |                                                    |  |
|---------------|---------------|-------------|---------------|-----------------------|-----------------------|-------------------------|----------------------------------------------------|--|
|               | RESULTS FOR   | R 2020-2021 |               | RESULTS FOR 2020-2021 |                       |                         |                                                    |  |
| QUARTER       | NEW CLUB GOAL | NEW CLUBS   | DROPPED CLUBS | QUARTER MEMB          | ER GROWTH NET<br>GOAL | MEMBER GROWTH<br>ACTUAL | DROPPED<br>MEMBERS ACTUAL<br>(including transfers) |  |
| JULY/AUG/SEPT | 0             | 0           | 1             | JULY/AUG/SEPT         | 50                    | 21                      | 64                                                 |  |
| OCT/NOV/DEC   | 0             | 0           | 1             | OCT/NOV/DEC           | 35                    | 42                      | 65                                                 |  |
| JAN/FEB/MAR   | 0             | 0           | 0             | JAN/FEB/MAR           | 35                    | 21                      | 33                                                 |  |
| APR/MAY/JUNE  | 1             | 0           | 0             | APR/MAY/JUNE          | 50                    | 0                       | 0                                                  |  |

### GOALS AND ACTUAL NEW CLUBS CUMULATIVE